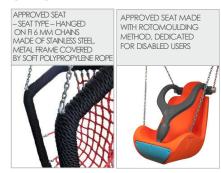

### MATERIALS:

| SOLID CONSTRUCTION<br>MADE OF BLACK STEEL<br>IS235JR, CLEANED THE<br>SANDBLASTING PROCESS | SWING SLINGS, WITH<br>DOUBLE BEARINGS                                                          |
|-------------------------------------------------------------------------------------------|------------------------------------------------------------------------------------------------|
|                                                                                           |                                                                                                |
| PLATES OF THE WALLS MADE<br>OF COLORFUL TRIPLE<br>LAYERED15 MM HDPE<br>POLYETHYLENE       | "BRD NEST" TYPE SEAT<br>WITH A DIAMETER OF 100 CM,<br>HANGED ON 6 MM STAINLESS<br>STEEL CHAINS |
|                                                                                           |                                                                                                |

## OPTIONAL: