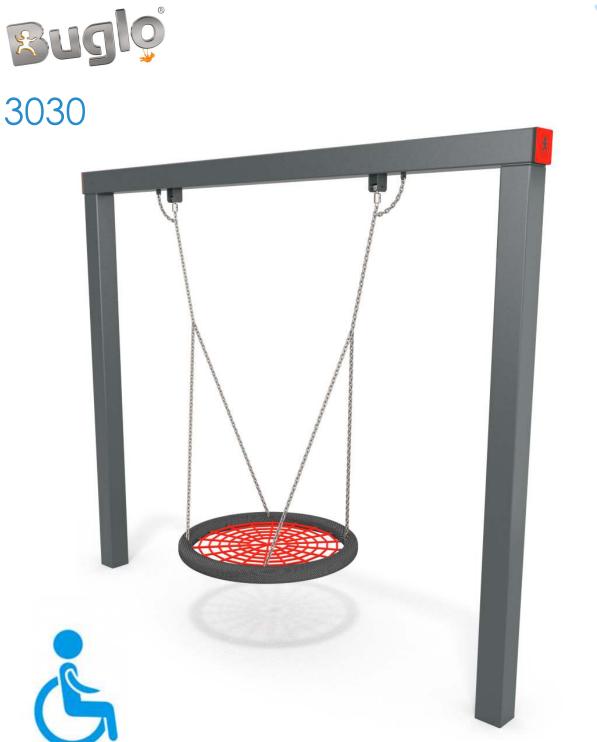

# INFORMATION ABOUT THE PRODUCT

| Dimensions                                                                                                                          | 100 x 278 cm |
|-------------------------------------------------------------------------------------------------------------------------------------|--------------|
| Safety zone                                                                                                                         | 750 x 235 cm |
| Safety zone area                                                                                                                    | 18 m²        |
| Overall height                                                                                                                      | 231 cm       |
| Free fall height                                                                                                                    | 133 cm       |
| Amount of users                                                                                                                     | 4            |
| Product complies with EN 1176-1:2017-12                                                                                             | YES          |
| Availability of spare parts                                                                                                         | YES          |
| Age range                                                                                                                           | 3-12         |
| According to EN 1176-1:2017-12 norm, the product requires applying a safety surface according to the<br>product's free fall height. |              |
|                                                                                                                                     |              |

### MATERIALS:

| SOLID CONSTRUCTION<br>MADE OF BLACK STEEL<br>IS235JR, CLEANED THE<br>SANDBLASTING PROCESS | SWING SLINGS, WITH<br>DOUBLE BEARINGS                                                          |
|-------------------------------------------------------------------------------------------|------------------------------------------------------------------------------------------------|
|                                                                                           |                                                                                                |
| PLATES OF THE WALLS MADE<br>OF COLORFUL TRIPLE<br>LAYERED15 MM HDPE<br>POLYETHYLENE       | "BRD NEST" TYPE SEAT<br>WITH A DIAMETER OF 100 CM,<br>HANGED ON 6 MM STAINLESS<br>STEEL CHAINS |
|                                                                                           |                                                                                                |