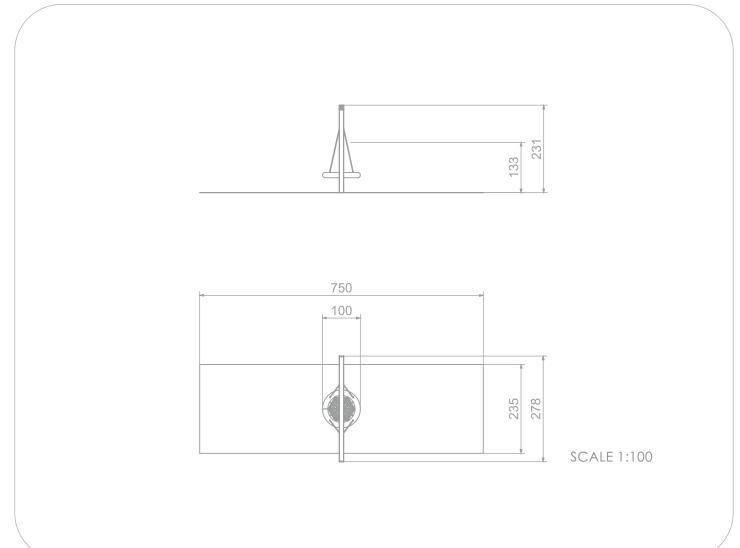

# INFORMATION ABOUT THE PRODUCT

| Dimensions                                                                                                                          | 100 x 278 cm |
|-------------------------------------------------------------------------------------------------------------------------------------|--------------|
| Safety zone                                                                                                                         | 750 x 235 cm |
| Safety zone area                                                                                                                    | 18 m²        |
| Overall height                                                                                                                      | 231 cm       |
| Free fall height                                                                                                                    | 133 cm       |
| Amount of users                                                                                                                     | 4            |
| Product complies with EN 1176-1:2017-12                                                                                             | YES          |
| Availability of spare parts                                                                                                         | YES          |
| Age range                                                                                                                           | 3-12         |
| According to EN 1176-1:2017-12 norm, the product requires applying a safety surface according to the<br>product's free fall height. |              |
|                                                                                                                                     |              |